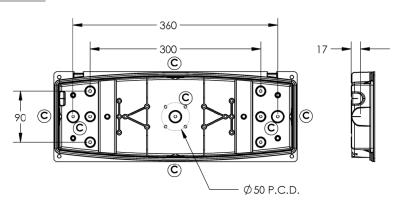

## **ECOWPENC/QFWPENC**

1.2

| Code | Body Colour | Dimensions mm | Weight Kg |
|------|-------------|---------------|-----------|
|      |             |               |           |

mounted with top, back or side cable entry.

White

(QFWPENC). Made from tough polycarbonate the enclosures can be both wall and ceiling

180 (W) x 320 (H) x 450 (L)

| Physical Features |                             |  |  |  |
|-------------------|-----------------------------|--|--|--|
| IP Rating:        | IP65                        |  |  |  |
| Body:             | Polycarbonate               |  |  |  |
| Diffuser:         | Polycarbonate               |  |  |  |
| Dimensions mm:    | 180 (W) x 320 (H) x 450 (L) |  |  |  |
| Installation:     | Surface wall or ceiling     |  |  |  |